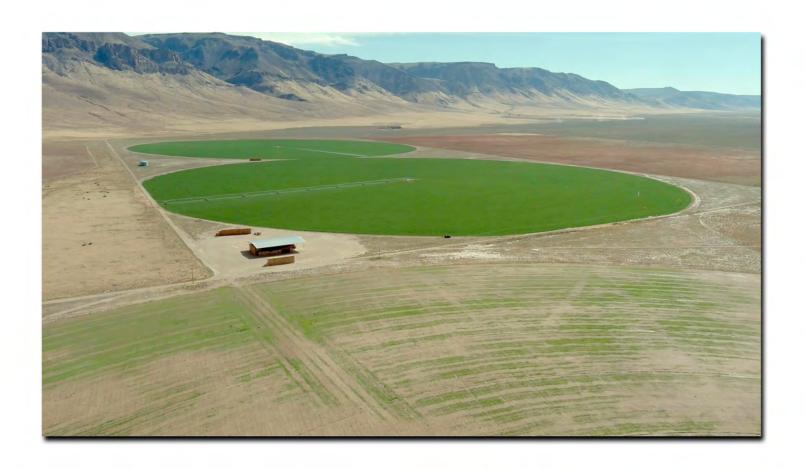

## VALLEY FARM

Valley Farm is a practical farming opportunity situated in the Kings River Valley in North Central Nevada, just 78 miles northwest of Winnemucca. This 627-acre property is versatile and wellsuited for both small-scale and expanding farmers.

Valley Farm is consisting of 580.2 acres of water righted cropland, making it a solid choice for crop production. The owners have carefully managed this land over the past decade, focusing on alfalfa as the primary crop, although the soil can accommodate other crops common in this area.

The farm features three 8-tower T-L pivots currently growing alfalfa. The northwest pivot has new growth, planted in the summer of 2023. Another 5-tower T-L pivot will be operational soon.

Water comes from two groundwater wells, offering a total of 3,279 gallons per minute at 4.0 acre-feet per acre annually. The pivots are equipped with variable frequency drive controls for efficient water use with frost alert shutoffs.