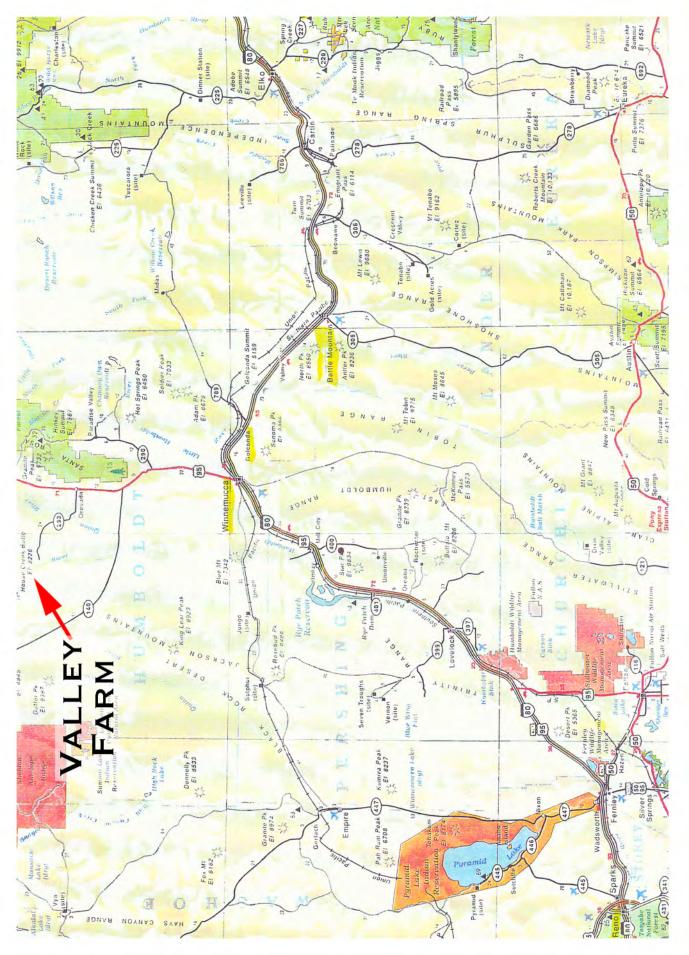

## VALLEY FARM

Valley Farm is a practical farming opportunity situated in the Kings River Valley in North Central Nevada, just 78 miles northwest of Winnemucca. This 627-acre property is versatile and wellsuited for both small-scale and expanding farmers.