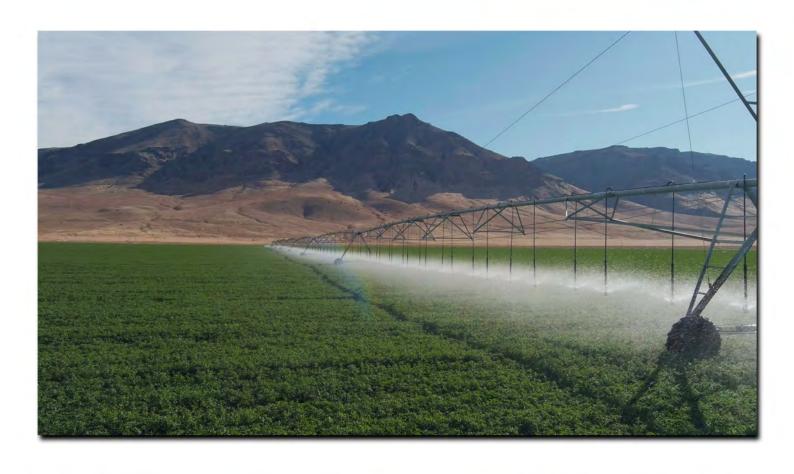

The farm features three 8-tower T-L pivots currently growing alfalfa. The northwest pivot has new growth, planted in the summer of 2023. Another 5-tower T-L pivot will be operational soon.

Water comes from two groundwater wells, offering a total of 3,279 gallons per minute at 4.0 acre-feet per acre annually. The pivots are equipped with variable frequency drive controls for efficient water use with frost alert shutoffs.