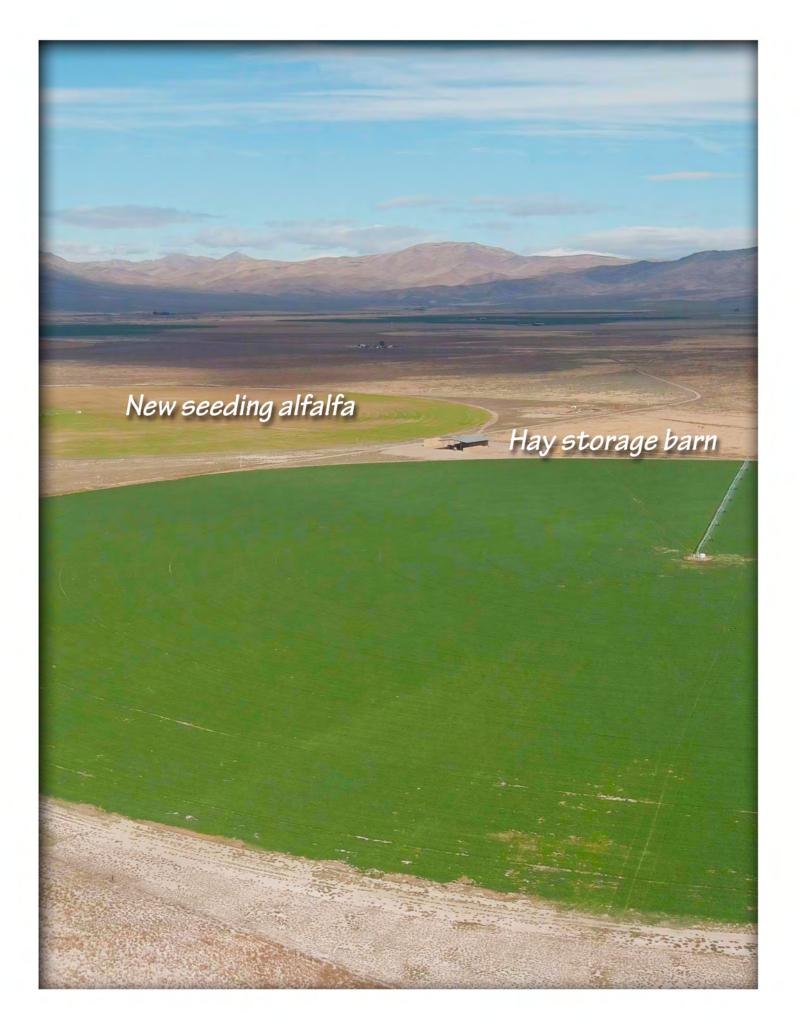

The farm features three 8-tower T-L pivots currently growing alfalfa. The northwest pivot has new growth, planted in the summer of 2023. Another 5-tower T-L pivot will be operational soon.

Water comes from two groundwater wells, offering a total of 3,279 gallons per minute at 4.0 acre-feet per acre annually. The pivots are equipped with variable frequency drive controls for efficient water use with frost alert shutoffs.

The farm also benefits from low-cost electricity at \$0.075 per kilowatt-hour provided by Harney Electric Co-op. Pay your electric bill on time and you will receive credits down the line.

Though there isn't a house or shop, you'll find a spacious 90-foot by 130-foot free-span steel hay storage barn, suitable for your harvest. There's ample space for a new home, shop, and equipment storage, so you can tailor this farm to your specific needs.

School for grades K through 8 is 10 minutes away, or in Orovada about a 45 minute ride. The high school is in Winnemucca.

- Four cutting area, that can yield over 2,000 tons of alfalfa annually.
- Young alfalfa seeding for future growth.
- Year 'round access for practicality. 0
- Winter product storage to protect a portion of your harvest.