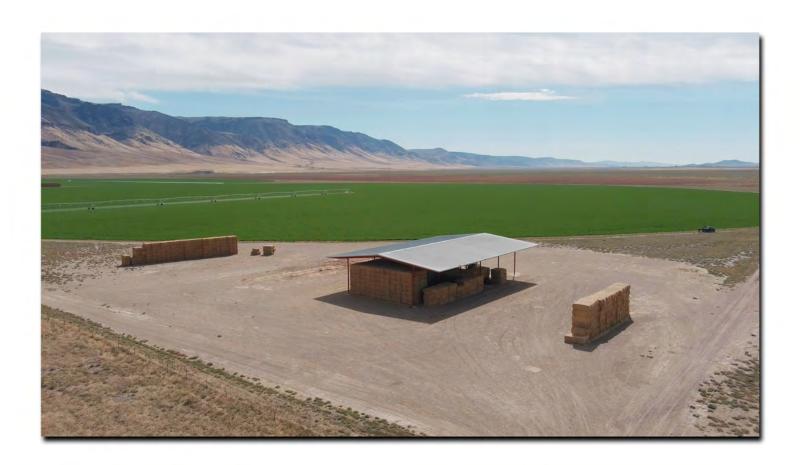

The farm also benefits from low-cost electricity at \$0.075 per kilowatt-hour provided by Harney Electric Co-op. Pay your electric bill on time and you will receive credits down the line.

Though there isn't a house or shop, you'll find a spacious 90-foot by 130-foot free-span steel hay storage barn, suitable for your harvest. There's ample space for a new home, shop, and equipment storage, so you can tailor this farm to your specific needs.