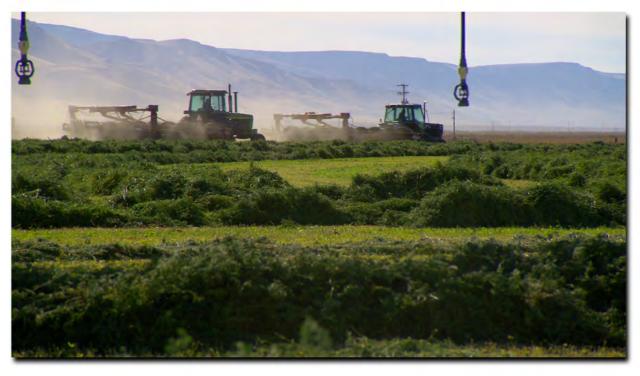

Valley Farm is consisting of 580.2 acres of water righted cropland, making it a solid choice for crop production. The owners have carefully managed this land over the past decade, focusing on alfalfa as the primary crop, although the soil can accommodate other crops common in this area.

The farm features three 8-tower T-L pivots currently growing alfalfa. The northwest pivot has new growth, planted in the summer of 2023. Another 5-tower T-L pivot will be operational soon.

Water comes from two groundwater wells, offering a total of 3,279 gallons per minute at 4.0 acre-feet per acre annually. The pivots are equipped with variable frequency drive controls for efficient water use with frost alert shutoffs.