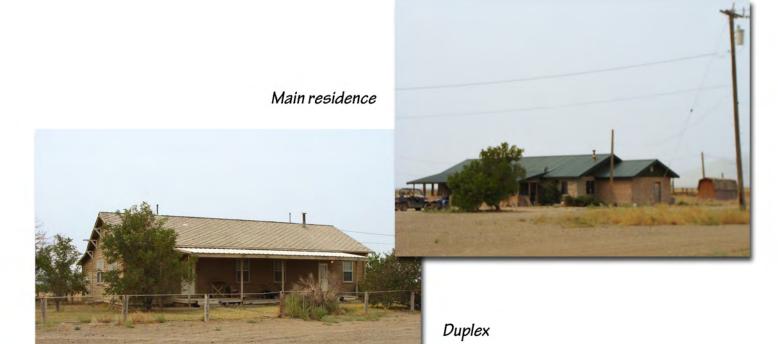

The farm is in an area of warmer mild climate allowing a grower 6-7 tons of baled alfalfa hay per acre annually.

Alfalfa does very well on this farm.

Improvements consist of:

- 1 Manufactured residence
- 1 Duplex residence
- 1 − Shop
- 1 Storage building