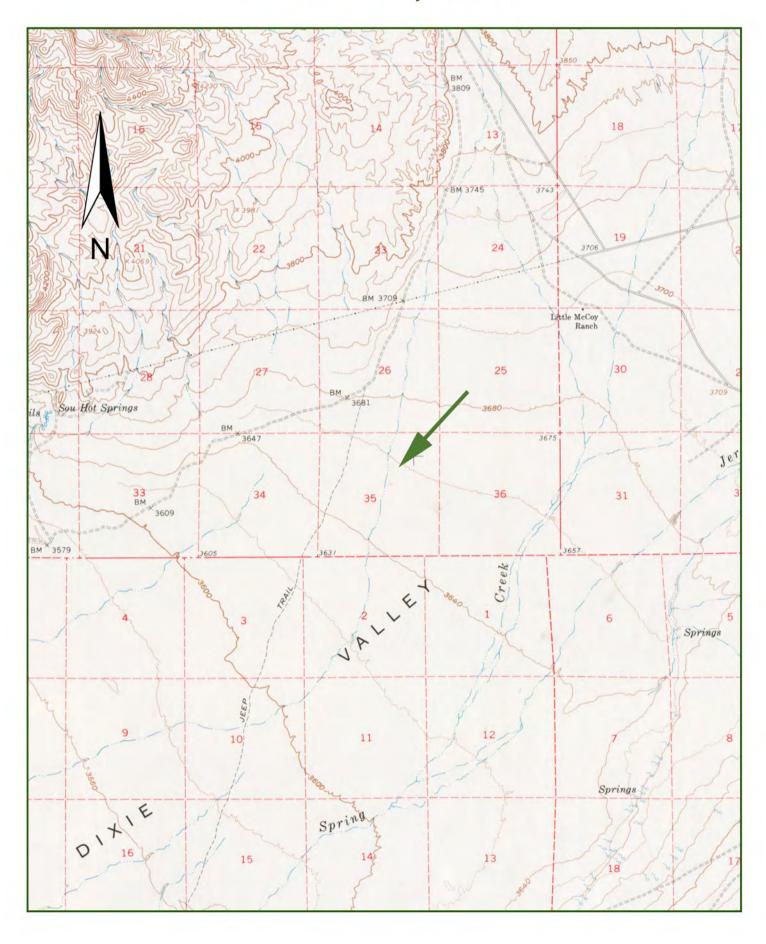

#### Dixie Valley, Nevada Section 35

Located just east of Fallon and southeast of Lovelock is a 640 acre alfalfa farm in Pershing County.

This farm is in the very north end of Dixie Valley between the Clan Alpine and the Stillwater Mountain ranges.

It can be accessed off of Highway 50 on State Route 121 or from Lovelock at the Colado exit on Interstate 80.

The farm is served by 110 volt electrical power via NV Energy for domestic use around the headquarters and there is cell phone service. All irrigation power is by diesel generator.