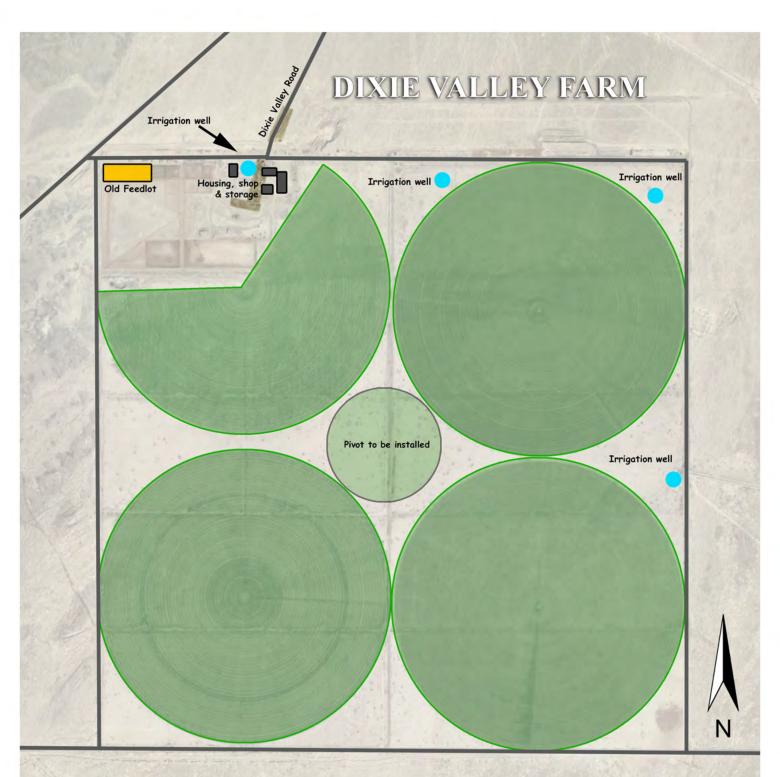

There are 4 irrigation wells, 2 of which are connected by underground pipeline. The draw down is fairly shallow which helps with the cost of irrigation.

The soil is of historic alluvial fans composed of silty clay and sand clay loams with gravel strata from 5 feet to 120 feet deep.

The owner has installed 2 new Zimmatic pivots and a small center pivot between the existing pivots will be installed soon. This will bring farm production to +/-500 acres.

All new seeding alfalfa was planted in 2020 and is producing high tonnage.