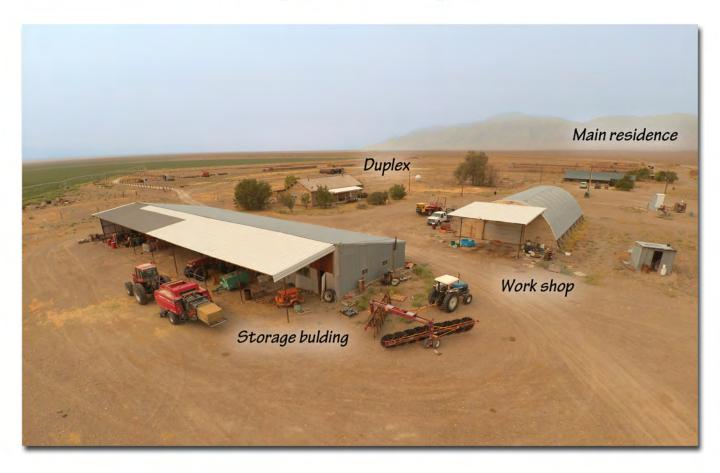

The farm is in an area of warmer mild climate allowing a grower 6-7 tons of baled alfalfa hay per acre annually.

Alfalfa does very well on this farm.

Improvements consist of:

- 1 Manufactured residence
- 1 Duplex residence
- 1 − Shop
- 1 Storage building

## Headquarters compound

Work shop

Storage bulding