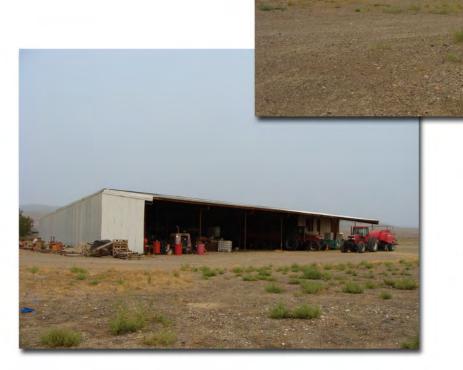

The farm is in an area of warmer mild climate allowing a grower 6-7 tons of baled alfalfa hay per acre annually.

Alfalfa does very well on this farm.

Improvements consist of:

- 1 Manufactured residence
- 1 Duplex residence
- 1 − Shop
- 1 Storage building

## Headquarters compound

Work shop

Storage bulding